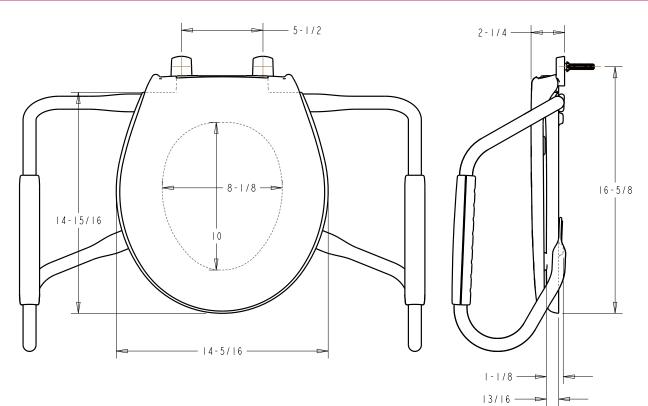

# DIMENSIONS

Bemis Independence 300 Mill Street Sheboygan Falls, WI 53085 Customer Service: 833-431-1703 Sales@BemisIndependence.com