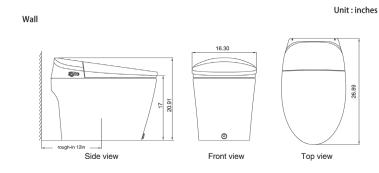

## **SPECIFICATIONS:**

Size: Elongated Material: ABS Resin / Vitreous China Style: Integrated Toilet Ring Bumpers: Four Hinges: Plastic Hardware: Plastic Power Rating: AC 120V, 60 Hz, 1050W, 8.75 amps \* Water Temp Range: Up to 95°F Flush Rate: 1.28 gpf Power Cord Length: 48" **Bidet Water Hose Length: 24**" Power Requirement: GFCI Outlet Complies with IAPMO/ANSI Z124.5 Standards