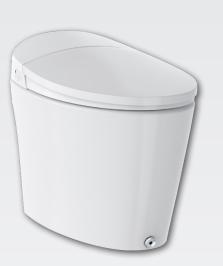

## **SANCTUARY 5000<sup>™</sup> S5000E**

ELECTRIC BIDET TOILET

## **FEATURES:**

- Remote/Kick Button **Open/Close**
- Heated Seat
- Wireless Remote
- Auto Flush
- Warm Air Dryer
- Luxury Bidet Settings
- Comfort Height
- Direct Flush System
- Sleek, Tankless Design
- Flush System Can be Operated by Remote, Sensor or Kick Button
- Night Light
- Stainless Steel Nozzle
- Sittable Lid (200lbs)