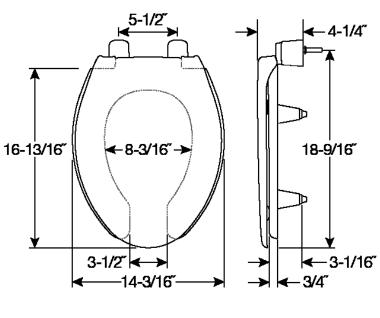

## **SPECIFICATIONS:**

Size: Elongated

Material: Plastic

Style: Open Front with Cover

Ring Bumpers: Four

Hinges: Plastic with Non-Corroding 300 Series Stainless Steel Posts and Pintles

Hardware: STAY-TITE<sup>®</sup> Commercial Fastening System<sup>™</sup>