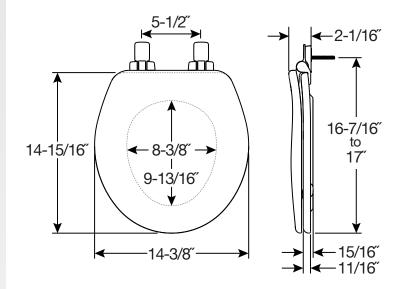

## **SPECIFICATIONS:**

Size: Round

Material: High Density<sup>™</sup> Enameled Wood

Style: Closed Front with Cover

Ring Bumpers: Two

**Hinges:** Plastic

Hardware: STA-TITE® Seat Fastening System™

ph: 800.233.7328