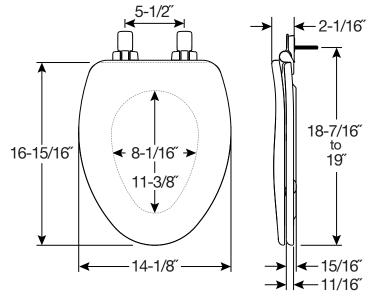

## **SPECIFICATIONS:**

Size: Elongated

Material: High Density<sup>™</sup> Enameled Wood

Style: Closed Front with Cover

Ring Bumpers: Two

**Hinges:** Plastic

Hardware: STA-TITE® Seat Fastening System™

ph: 800.233.7328