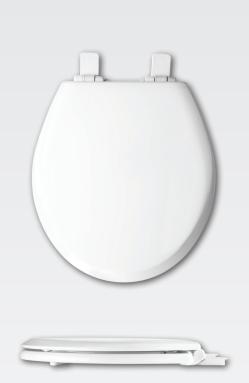

## NEXTSTEP2<sup>™</sup> 485E4

RESIDENTIAL ENAMELED WOOD TOILET SEAT

## **SPECIFICATIONS:**

Size: Round

Material: Enameled Wood / Plastic

Style: Closed Front with Cover

Ring Bumpers: Two

Hinges: Plastic

Hardware: STA-TITE<sup>®</sup> Seat Fastening System<sup>™</sup>

Church Seat Co., Sheboygan Falls, WI 53085 ToiletSeats.com Church Seat Co. reserves the right to make revisions without notice to product specifications.