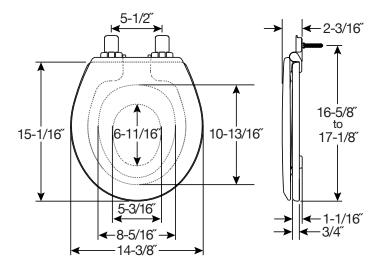

## **SPECIFICATIONS:**

Size: Round

Material: Enameled Wood / Plastic

Style: Closed Front with Cover

Ring Bumpers: Two

Hinges: Plastic

Hardware: STA-TITE<sup>®</sup> Seat Fastening System<sup>™</sup>

Church Seat Co., Sheboygan Falls, WI 53085 ToiletSeats.com Church Seat Co. reserves the right to make revisions without notice to product specifications.