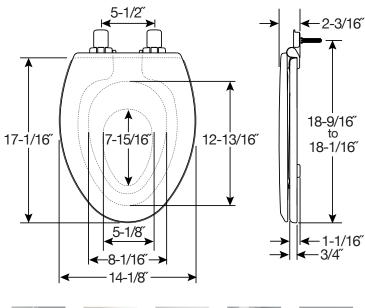

## **SPECIFICATIONS:**

Size: Elongated

Material: Enameled Wood / Plastic

Style: Closed Front with Cover

Ring Bumpers: Two

Hinges: Plastic

Hardware: STA-TITE<sup>®</sup> Seat Fastening System<sup>™</sup>

Church Seat Co., Sheboygan Falls, WI 53085 ToiletSeats.com Church Seat Co. reserves the right to make revisions without notice to product specifications.