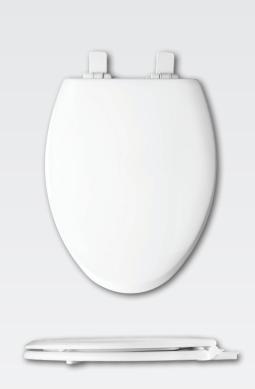

## **NEXTSTEP2<sup>™</sup> 1485E4**

RESIDENTIAL ENAMELED WOOD TOILET SEAT

## **SPECIFICATIONS:**

Size: Elongated

Material: Enameled Wood / Plastic

Style: Closed Front with Cover

Ring Bumpers: Two

Hinges: Plastic

Hardware: STA-TITE<sup>®</sup> Seat Fastening System<sup>™</sup>

Church Seat Co., Sheboygan Falls, WI 53085 ToiletSeats.com Church Seat Co. reserves the right to make revisions without notice to product specifications.