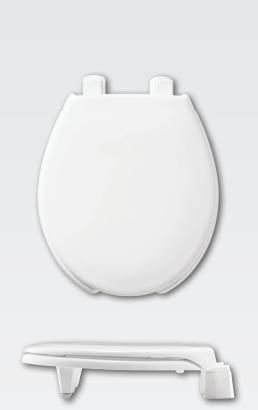

## 3L2050T

## **FEATURES:**

- STA-TITE<sup>®</sup> Commercial Fastening System<sup>™</sup> Eliminates callbacks for loosened seats
- DuraGuard<sup>®</sup> Antimicrobial \* Built-In Seat Protection<sup>™</sup>
- Elevated Hinges / Bumpers Provides 3" of height
- Super Grip Bumpers<sup>™</sup> Provides greater stability

\* DuraGuard Antimicrobial does not protect users against bacteria, viruses, or other disease organisms. Always clean and wash this product thoroughly before and after each use.

MEDIC-AID<sup>®</sup> HEAVY-DUTY PLASTIC TOILET SEAT

## **SPECIFICATIONS:**

Size: Round

Material: Plastic

Style: Open Front with Cover

Ring Bumpers: Two

Hinges: Plastic with Non-Corroding 300 Series Stainless Steel Posts and Pintles

Hardware: STA-TITE<sup>®</sup> Commercial Fastening System<sup>™</sup>