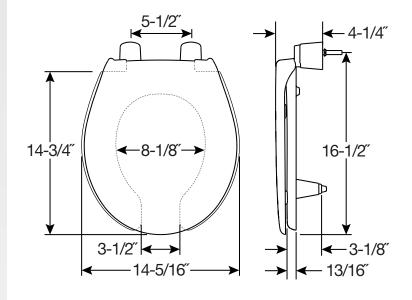

## **SPECIFICATIONS:**

Size: Round

Material: Plastic

Style: Open Front with Cover

Ring Bumpers: Two

Hinges: Plastic with Non-Corroding 300 Series Stainless Steel Posts and Pintles

Hardware: STA-TITE<sup>®</sup> Commercial Fastening System<sup>™</sup>