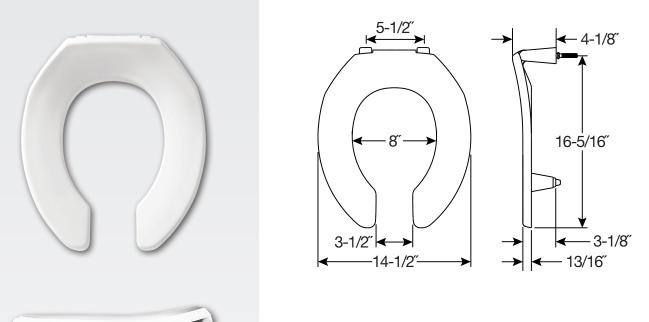

MEDIC-AID® HEAVY-DUTY PLASTIC TOILET SEAT

- STA-TITE® Commercial Fastening System™ Eliminates callbacks for loosened seats
- DuraGuard® Antimicrobial \* Built-In Seat Protection™
- Elevated Hinges / Bumpers Provides 3" of height
- Super Grip Bumpers<sup>™</sup> Provides greater stability

## **SPECIFICATIONS:**

Size: Round

Material: Plastic

Style: Open Front less Cover

Ring Bumpers: Two

**Hinges:** Plastic with Non-Corroding 300 Series Stainless

Steel Posts and Pintles

Hardware: STA-TITE® Commercial Fastening System™