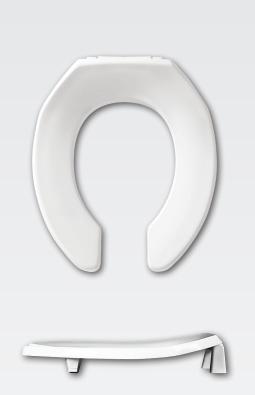

## 2L2055T

MEDIC-AID<sup>®</sup> HEAVY-DUTY PLASTIC TOILET SEAT

## **FEATURES:**

- STA-TITE® Commercial Fastening System<sup>™</sup> Eliminates callbacks for loosened seats
- DuraGuard<sup>®</sup> Antimicrobial \* Built-In Seat Protection<sup>™</sup>
- Elevated Hinges / Bumpers Provides 2" of height
- Super Grip Bumpers<sup>™</sup> Provides greater stability

Style: Open Front less Cover

Ring Bumpers: Two

Hinges: Plastic with Non-Corroding 300 Series Stainless Steel Posts and Pintles

Hardware: STA-TITE<sup>®</sup> Commercial Fastening System<sup>™</sup>

UPC

**Codes & Standards:** 