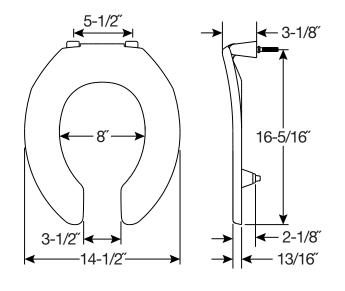

## 2L2055T

MEDIC-AID<sup>®</sup> HEAVY-DUTY PLASTIC TOILET SEAT

\* DuraGuard Antimicrobial does not protect users against bacteria, viruses, or other disease organisms. Always clean and wash this product thoroughly before and after each use.

Size: Round

Material: Plastic

Style: Open Front less Cover

Ring Bumpers: Two

Hinges: Plastic with Non-Corroding 300 Series Stainless Steel Posts and Pintles

Hardware: STA-TITE<sup>®</sup> Commercial Fastening System<sup>™</sup>

UPC

**Codes & Standards:** 