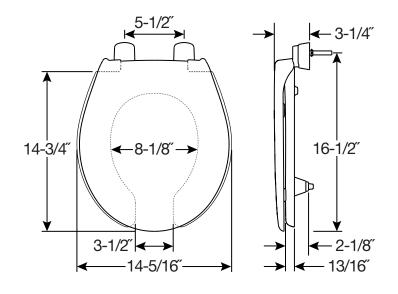

## **SPECIFICATIONS:**

Size: Round

Material: Plastic

Style: Open Front with Cover

Ring Bumpers: Two

Hinges: Plastic with Non-Corroding 300 Series Stainless Steel Posts and Pintles

Hardware: STA-TITE<sup>®</sup> Commercial Fastening System<sup>™</sup>