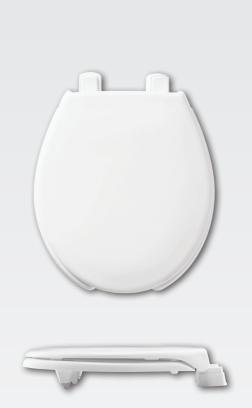

## **FEATURES:**

- STA-TITE® Commercial Fastening System<sup>™</sup> Eliminates callbacks for loosened seats
- DuraGuard<sup>®</sup> Antimicrobial \* Built-In Seat Protection<sup>™</sup>
- Elevated Hinges / Bumpers Provides 2" of height
- Super Grip Bumpers<sup>™</sup> Provides greater stability

\* DuraGuard Antimicrobial does not protect users against bacteria, viruses, or other disease organisms. Always clean and wash this product thoroughly before and after each use.

MEDIC-AID<sup>®</sup> HEAVY-DUTY PLASTIC TOILET SEAT

## **SPECIFICATIONS:**

Size: Round

Material: Plastic

Style: Open Front with Cover

Ring Bumpers: Two

Hinges: Plastic with Non-Corroding 300 Series Stainless Steel Posts and Pintles

Hardware: STA-TITE<sup>®</sup> Commercial Fastening System<sup>™</sup>