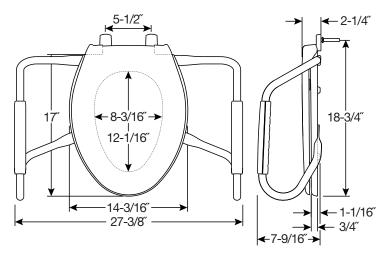

## **SPECIFICATIONS:**

Size: Elongated

Material: Plastic

Style: Closed Front with Cover

Ring Bumpers: Four

**Hinges:** Plastic with Non-Corroding 300 Series Stainless

Steel Posts and Pintles

Codes & Standards:

Hardware: STA-TITE® Commercial Fastening System™

Side Arms Weight Capacity: ADA tested to 250 lbs

Complies with IAPMO/ANSI Z124.5 Performance Standards Heavy-Duty Commercial

**Brand:** Bemis-Branded Product