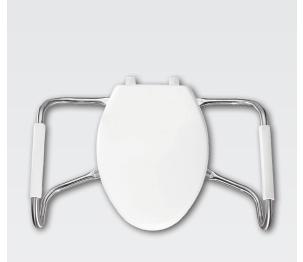

MEDIC-AID® HEAVY-DUTY PLASTIC TOILET SEAT

## **FEATURES:**

- STA-TITE® Commercial Fastening System™ Eliminates callbacks for loosened seats
- DuraGuard® Antimicrobial \* Built-In Seat Protection™
- Medic-Aid® Side Arms ADA tested stainless steel safety side arms with contoured plastic grips