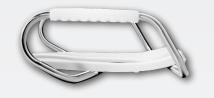

## **FEATURES:**

- STA-TITE®

  Commercial Fastening System™

  Eliminates callbacks for loosened seats
- DuraGuard® Antimicrobial \*
   Built-In Seat Protection™
- Medic-Aid® Side Arms
   ADA tested stainless steel safety side arms with contoured plastic grips

Side Arms Weight Capacity: ADA tested to 250 lbs

Codes & Standards:

ph: 800.233.7328

Complies with IAPMO/ANSI Z124.5 Performance Standards Heavy-Duty Commercial

**Brand:** Bemis-Branded Product

©2018 0B7082384