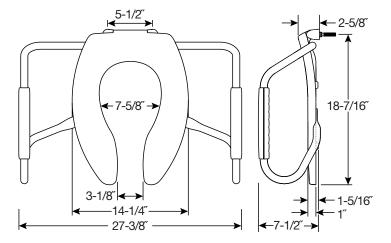

## **SPECIFICATIONS:**

Size: Elongated

Material: Plastic

Style: Open Front less Cover

Ring Bumpers: Four

**Hinges:** Plastic with Non-Corroding 300 Series Stainless

Steel Posts and Pintles

**Hardware:** STA-TITE® Commercial Fastening System™

Side Arms Weight Capacity: ADA tested to 250 lbs

Codes & Standards:

ph: 800.233.7328

Complies with IAPMO/ANSI Z124.5 Performance Standards Heavy-Duty Commercial

**Brand:** Bemis-Branded Product

©2018 0B7082384