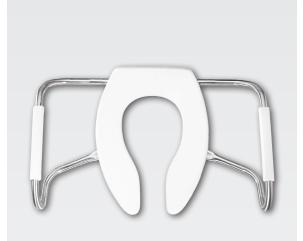

MEDIC-AID® HEAVY-DUTY PLASTIC TOILET SEAT

## **FEATURES:**

- STA-TITE®

  Commercial Fastening System™

  Eliminates callbacks for loosened seats
- DuraGuard® Antimicrobial \*
   Built-In Seat Protection™
- Medic-Aid® Side Arms
   ADA tested stainless steel safety side arms with contoured plastic grips

## **SPECIFICATIONS:**

Size: Elongated

Material: Plastic

Style: Open Front less Cover

Ring Bumpers: Four

**Hinges:** Plastic with Non-Corroding 300 Series Stainless

Steel Posts and Pintles

**Hardware:** STA-TITE® Commercial Fastening System™