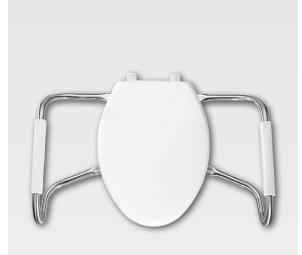

MEDIC-AID® HEAVY-DUTY PLASTIC TOILET SEAT

## **FEATURES:**

- STA-TITE® Commercial Fastening System™ Eliminates callbacks for loosened seats
- DuraGuard® Antimicrobial \* Built-In Seat Protection™
- Medic-Aid® Side Arms ADA tested stainless steel safety side arms with contoured plastic grips