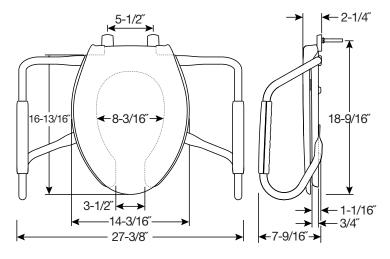

## **SPECIFICATIONS:**

Size: Elongated

Material: Plastic

Style: Open Front with Cover

Ring Bumpers: Four

**Hinges:** Plastic with Non-Corroding 300 Series Stainless

Steel Posts and Pintles

Hardware: STA-TITE® Commercial Fastening System™

Side Arms Weight Capacity: ADA tested to 250 lbs

IAPMO/ANSI Z124.5 Performance Standards Heavy-Duty Commercial

**Brand:** Bemis-Branded Product

Codes & Standards:

\* DuraGuard Antimicrobial does not protect users against bacteria, viruses, or other disease organisms. Always clean and wash this product thoroughly before and after each use.