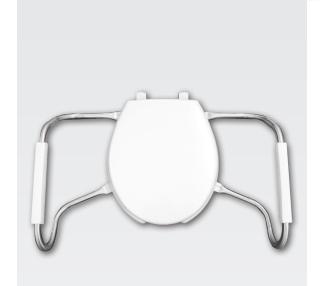

MEDIC-AID® HEAVY-DUTY PLASTIC TOILET SEAT

## **FEATURES:**

- STA-TITE® Commercial Fastening System™ Eliminates callbacks for loosened seats
- DuraGuard® Antimicrobial \* Built-In Seat Protection™
- Medic-Aid® Side Arms ADA tested stainless steel safety side arms with contoured plastic grips