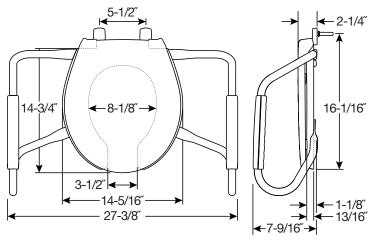

## **SPECIFICATIONS:**

Size: Round

Material: Plastic

Style: Open Front with Cover

Ring Bumpers: Four

**Hinges:** Plastic with Non-Corroding 300 Series Stainless

Steel Posts and Pintles

**Hardware:** STA-TITE<sup>®</sup> Commercial Fastening System<sup>™</sup>

Side Arms Weight Capacity: ADA tested to 250 lbs

IAPMO/ANSI Z124.5 Performance Standards Heavy-Duty Commercial

Codes & Standards:

**Brand:** Bemis-Branded Product

\* DuraGuard Antimicrobial does not protect users against