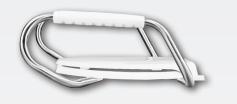

## **FEATURES:**

- STA-TITE® Commercial Fastening System™ Eliminates callbacks for loosened seats
- DuraGuard® Antimicrobial \* Built-In Seat Protection™
- Medic-Aid® Side Arms ADA tested stainless steel safety side arms with contoured plastic grips