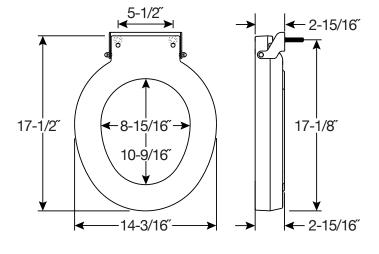

## **SPECIFICATIONS:**

Size: Round Material: Plastic Style: Lift / Riser (seat sold separately) Ring Bumpers: Four Hinges: Non-Corroding 300 Series Stainless Steel Mounting Bracket Hardware: STA-TITE<sup>®</sup> Commercial Fastening System<sup>™</sup>