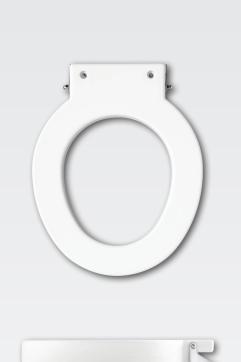

## 4LRT

HEAVY-DUTY PLASTIC LIFT

FOR TOILET SEAT

## **FEATURES:**

- STA-TITE® Commercial Fastening System<sup>™</sup> Eliminates callbacks for loosened seats
- Blow-Molded Plastic Riser \* Provides 4" of additional height above rim once seat is installed

## **SPECIFICATIONS:**

Size: Round Material: Plastic Style: Lift / Riser (seat sold separately) Ring Bumpers: Four Hinges: Non-Corroding 300 Series Stainless Steel Mounting Bracket Hardware: STA-TITE<sup>®</sup> Commercial Fastening System<sup>™</sup>