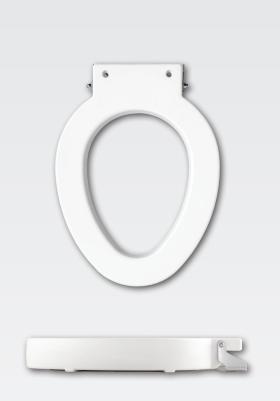

## HEAVY-DUTY PLASTIC LIFT FOR TOILET SEAT

## **SPECIFICATIONS:**

Size: Elongated

Material: Plastic

**Style:** Lift / Riser (seat sold separately)

Ring Bumpers: Four

Hinges: Non-Corroding 300 Series Stainless Steel Mounting Bracket

ph: 800.233.7328

**Hardware:** STA-TITE® Commercial Fastening System™