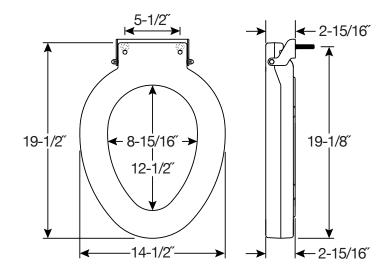

## **SPECIFICATIONS:**

Size: Elongated

Material: Plastic

**Style:** Lift / Riser (seat sold separately)

Ring Bumpers: Four

Hinges: Non-Corroding 300 Series Stainless Steel Mounting Bracket

ph: 800.233.7328

**Hardware:** STA-TITE® Commercial Fastening System™