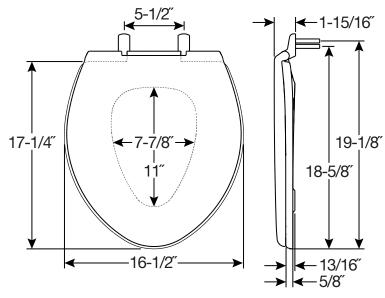

## **SPECIFICATIONS:**

Size: Round / Elongated

Material: Plastic

Style: Closed Front with Cover

Ring Bumpers: Four

Hinges: Chrome with Non-Corroding 300 Series Stainless Steel

Posts and Pintles

**Hardware:** STA-TITE<sup>®</sup> Commercial Fastening System<sup>™</sup>