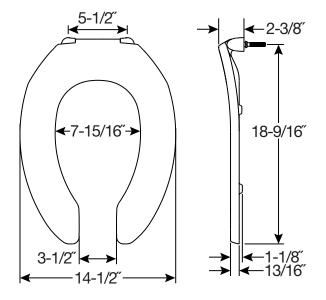

## **SPECIFICATIONS:**

Size: Elongated

Material: Plastic

Style: Open Front less Cover

Ring Bumpers: Four

Hinges: Plastic Just • Lift® Check Hinges with Non-Corroding

300 Series Stainless Steel Posts and Pintles

**Hardware:** STA-TITE<sup>®</sup> Commercial Fastening System<sup>™</sup>

Codes & Standards:

Complies with IAPMO/ANSI Z124.5 Performance Standards Heavy-Duty Commercial

**Brand:** Bemis-Branded Product

Eco-Friendly