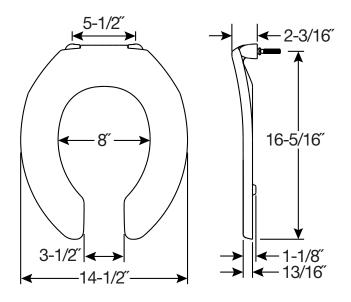

## **SPECIFICATIONS:**

Size: Round

Material: Plastic

Style: Open Front less Cover

Ring Bumpers: Two

**Hinges:** Plastic Non Self-Sustaining Check Hinges (2055CT) or Self-Sustaining Check Hinges (2055SSCT) with Non-Corroding