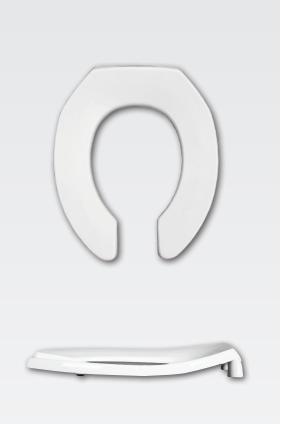

## 2055CT / 2055SSCT

COMMERCIAL HEAVY-DUTY PLASTIC TOILET SEAT

## **SPECIFICATIONS:**

Size: Round

Material: Plastic

Style: Open Front less Cover

Ring Bumpers: Two

**Hinges:** Plastic Non Self-Sustaining Check Hinges (2055CT) or Self-Sustaining Check Hinges (2055SSCT) with Non-Corroding