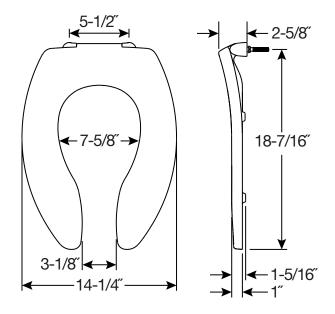

## **SPECIFICATIONS:**

Size: Elongated

Material: Plastic

Style: Open Front less Cover

Ring Bumpers: Four

Codes & Standards:

Hinges: Plastic Non Self-Sustaining Check Hinges (3155CT) or Self-Sustaining Check Hinges (3155SSCT) with Non-Corroding

ph: 800.233.7328

300 Series Stainless Steel Posts and Pintles

**Hardware:** STA-TITE<sup>®</sup> Commercial Fastening System<sup>™</sup>

Complies with IAPMO/ANSI Z124.5 Performance Standards Heavy-Duty Commercial