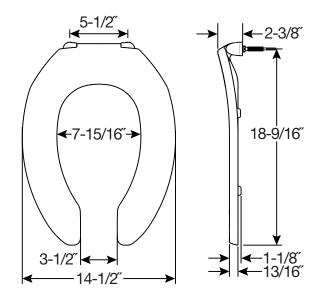

## **SPECIFICATIONS:**

Size: Elongated

Material: Plastic

Style: Open Front less Cover

Ring Bumpers: Four

Hinges: Plastic Just • Lift® Check Hinges with Non-Corroding 300 Series Stainless Steel Posts and Pintles