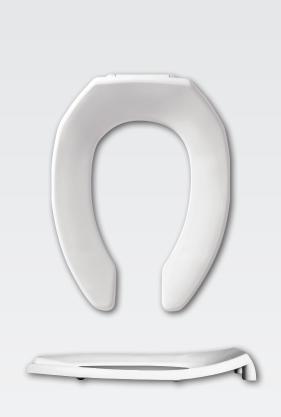

## 1955CTJ

## **FEATURES:**

- STA-TITE® Commercial Fastening System<sup>™</sup> Eliminates callbacks for loosened seats
- JUST•LIFT<sup>®</sup> Provides 1-1/2" lift height for enhanced cleanability

COMMERCIAL HEAVY-DUTY PLASTIC TOILET SEAT

## **SPECIFICATIONS:**

Size: Elongated

Material: Plastic

Style: Open Front less Cover

Ring Bumpers: Four

Hinges: Plastic Just • Lift® Check Hinges with Non-Corroding 300 Series Stainless Steel Posts and Pintles