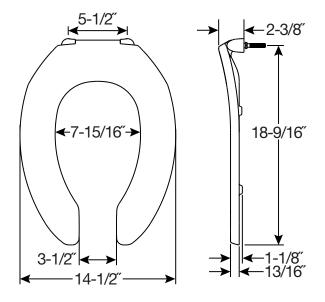

## 1955CTFR / 1955SSTFR

COMMERCIAL HEAVY-DUTY PLASTIC TOILET SEAT

## **SPECIFICATIONS:**

Size: Elongated

Material: Plastic

Style: Open Front less Cover

Ring Bumpers: Four

Hinges: Plastic Non Self-Sustaining Check Hinges (1955CTFR) or Self-Sustaining Check Hinges (1955SSTFR) with Non-Corroding 300 Series Stainless Steel Posts and Pintles