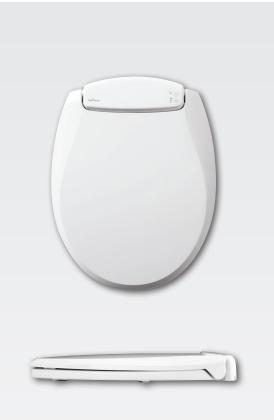

## RADIANCE™ H900NL

RESIDENTIAL PLASTIC TOILET SEAT

## **FEATURES:**

- Multi-Setting Warming Seat 3 temperature settings for comfort
- iLumaLight® Blue LED night light illuminates with a soft, soothing glow
- STA-TITE® Seat Fastening System<sup>™</sup> Never Loosens<sup>™</sup>
- Whisper

   Close® Slowly and quietly closes
- Precision Seat Fit<sup>™</sup> 1" front-to-back adjustability provides the perfect bowl fit
- Super Grip Bumpers<sup>™</sup> Provides greater stability

## **SPECIFICATIONS:**

Size: Round

Material: Plastic

Style: Closed Front with Cover

Ring Bumpers: Four

**Hinges:** Plastic

**Hardware:** STA-TITE® Seat Fastening System™

**Brand:** Bemis-Branded Packaging