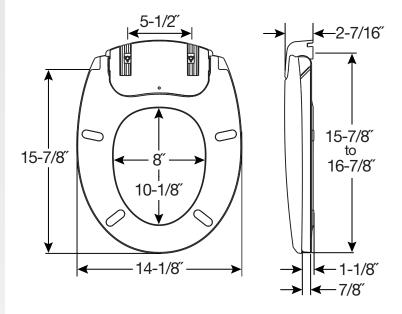

## **SPECIFICATIONS:**

Size: Round

Material: Plastic

Style: Closed Front with Cover

Ring Bumpers: Four

**Hinges:** Plastic

**Hardware:** STA-TITE® Seat Fastening System™

**Brand:** Bemis-Branded Packaging