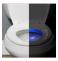

## **FEATURES:**

- Multi-Setting Warming Seat 3 temperature settings for comfort
- iLumaLight® Blue LED night light illuminates with a soft, soothing glow
- STA-TITE® Seat Fastening System<sup>™</sup> Never Loosens<sup>™</sup>
- Whisper