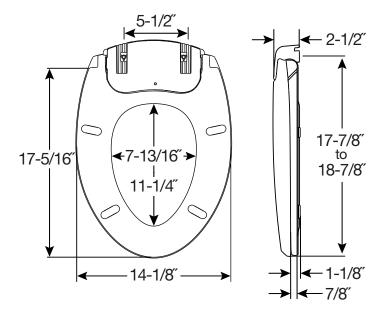

## SPECIFICATIONS:

- Size: Elongated
- Material: Plastic
- Style: Closed Front with Cover
- Ring Bumpers: Four
- Hinges: Plastic
- Hardware: STA-TITE<sup>®</sup> Seat Fastening System<sup>™</sup>
- Brand: Bemis-Branded Packaging
- Power Rating: AC 120V, 60Hz
- Rated Power Consumption: 55W
- Power Cord Length: 48"
- Power Requirement: GFCI Outlet