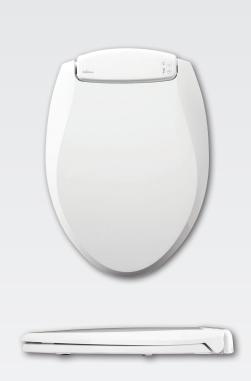

## **RADIANCE<sup>™</sup> H1900NL**

RESIDENTIAL PLASTIC TOILET SEAT

## **FEATURES:**

- Multi-Setting Warming Seat 3 temperature settings for comfort
- iLumaLight<sup>®</sup> Blue LED night light illuminates with a soft, soothing glow
- STA-TITE<sup>®</sup>
  Seat Fastening System<sup>™</sup>
  Never Loosens<sup>™</sup>
- Whisper•Close® Slowly and quietly closes
- Precision Seat Fit<sup>™</sup>
  1<sup>"</sup> front-to-back adjustability provides the perfect bowl fit
- Super Grip Bumpers<sup>™</sup> Provides greater stability

## SPECIFICATIONS:

- Size: Elongated
- Material: Plastic
- Style: Closed Front with Cover
- Ring Bumpers: Four
- Hinges: Plastic
- Hardware: STA-TITE<sup>®</sup> Seat Fastening System<sup>™</sup>
- Brand: Bemis-Branded Packaging
- Power Rating: AC 120V, 60Hz
- Rated Power Consumption: 55W
- Power Cord Length: 48"
- Power Requirement: GFCI Outlet