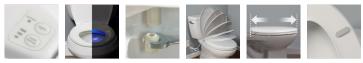

## **FEATURES:**

- Multi-Setting Warming Seat 3 temperature settings for comfort
- iLumaLight<sup>®</sup> Blue LED night light illuminates with a soft, soothing glow
- STA-TITE<sup>®</sup>
  Seat Fastening System<sup>™</sup>
  Never Loosens<sup>™</sup>
- Whisper•Close® Slowly and quietly closes
- Precision Seat Fit<sup>™</sup>
  1<sup>"</sup> front-to-back adjustability provides the perfect bowl fit
- Super Grip Bumpers<sup>™</sup> Provides greater stability