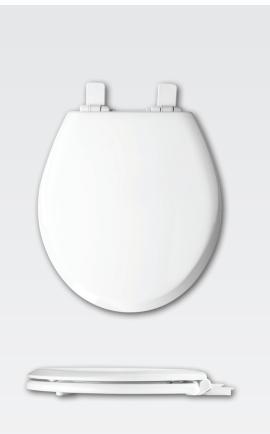

## NEXTSTEP2<sup>™</sup> 485E4

RESIDENTIAL ENAMELED WOOD TOILET SEAT

## **SPECIFICATIONS:**

Size: Round

Material: Enameled Wood / Plastic

Style: Closed Front with Cover

Ring Bumpers: Two

**Hinges:** Plastic

Hardware: STA-TITE® Seat Fastening System™

ph: 800.558.7651