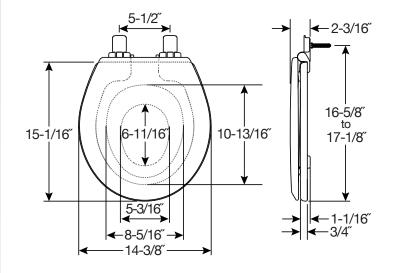

## **SPECIFICATIONS:**

Size: Round

Material: Enameled Wood / Plastic

Style: Closed Front with Cover

Ring Bumpers: Two

**Hinges:** Plastic

Hardware: STA-TITE® Seat Fastening System™

ph: 800.558.7651