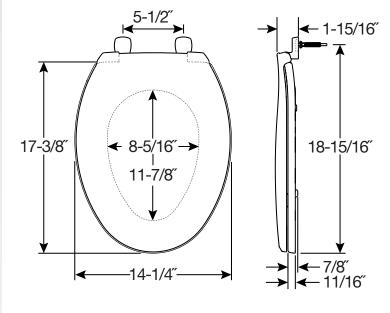

## **SPECIFICATIONS:**

Size: Elongated

Material: Plastic

Style: Closed Front with Cover

Ring Bumpers: Four

**Hinges:** Plastic Just•Lift<sup>®</sup> Hinges with Non-Corroding 300 Series Stainless Steel Posts and Pintles