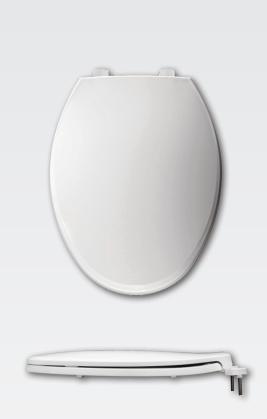

HOSPITALITY HEAVY-DUTY PLASTIC TOILET SEAT

## **SPECIFICATIONS:**

Size: Elongated

Material: Plastic

Style: Closed Front with Cover

Ring Bumpers: Four

**Hinges:** Plastic Just•Lift<sup>®</sup> Hinges with Non-Corroding 300 Series Stainless Steel Posts and Pintles