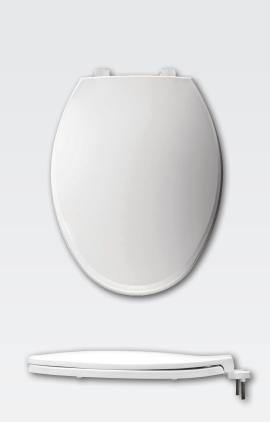

## HOSPITALITY HEAVY-DUTY PLASTIC TOILET SEAT

## **SPECIFICATIONS:**

Size: Elongated

Material: Plastic

Style: Open Front with Cover

Ring Bumpers: Four

**Hinges:** Plastic with Non-Corroding 300 Series Stainless Steel Posts and Pintles

Hardware: STA-TITE<sup>®</sup> Commercial Fastening System<sup>™</sup>