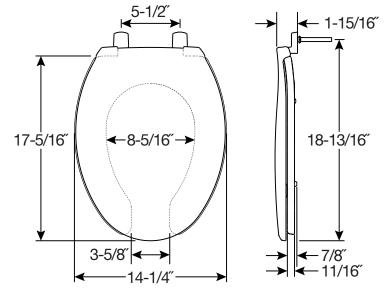

## **SPECIFICATIONS:**

Size: Elongated

Material: Plastic

Style: Open Front with Cover

Ring Bumpers: Four

**Hinges:** Plastic with Non-Corroding 300 Series Stainless Steel Posts and Pintles

Hardware: STA-TITE<sup>®</sup> Commercial Fastening System<sup>™</sup>