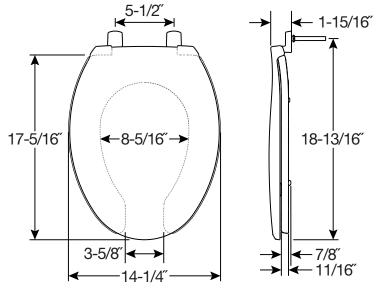

## **SPECIFICATIONS:**

Size: Elongated

Material: Plastic

Style: Open Front with Cover

Ring Bumpers: Four

Hinges: Plastic Just • Lift® Hinges with Non-Corroding

300 Series Stainless Steel Posts and Pintles

**Hardware:** STA-TITE® Commercial Fastening System™