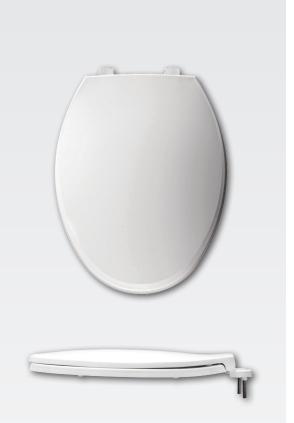

HOSPITALITY HEAVY-DUTY PLASTIC TOILET SEAT

• STA-TITE® Commercial Fastening System<sup>™</sup> Eliminates callbacks for loosened seats

 JUST•LIFT® Provides 1-1/2" lift height for enhanced cleanability

## **SPECIFICATIONS:**

Size: Elongated

Material: Plastic

Style: Open Front with Cover

Ring Bumpers: Four

Hinges: Plastic Just • Lift® Hinges with Non-Corroding

300 Series Stainless Steel Posts and Pintles

**Hardware:** STA-TITE® Commercial Fastening System™