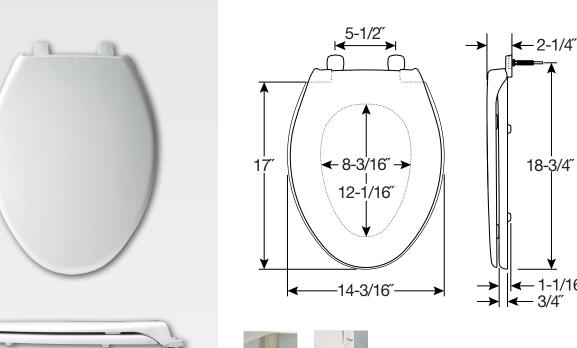

## **SPECIFICATIONS:**

Size: Elongated

Material: Plastic

Style: Closed Front with Cover

Ring Bumpers: Four

**Hinges:** Plastic Just • Lift® Hinges with Non-Corroding

300 Series Stainless Steel Posts and Pintles