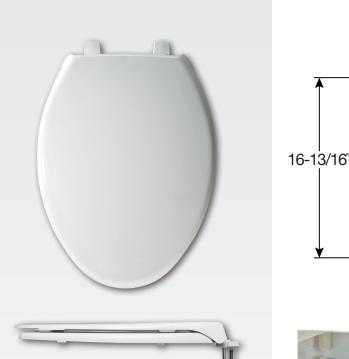

HOSPITALITY HEAVY-DUTY PLASTIC TOILET SEAT

## 2-1/4" 16-13/16" -8-3/16"<del>→</del> 18-9/16" 3-1/2" 14-3/16"

## **SPECIFICATIONS:**

Size: Elongated

Material: Plastic

Style: Open Front with Cover

Ring Bumpers: Four

**Hinges:** Plastic Just • Lift® Hinges with Non-Corroding 300 Series

ph: 800.558.7651

Stainless Steel Posts and Pintles