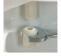

## **FEATURES:**

- STA-TITE® Commercial Fastening System<sup>™</sup> Eliminates callbacks for loosened seats
- JUST•LIFT® Provides 1-1/2" lift height for enhanced cleanability
- DuraGuard® Antimicrobial \* Built-In Seat Protection™

**Hardware:** STA-TITE® Commercial Fastening System™

Codes & Standards:

Complies with IAPMO/ANSI Z124.5 Performance Standards Heavy-Duty Commercial

\* DuraGuard Antimicrobial does not protect users against bacteria, viruses, or other disease organisms. Always clean and wash this product thoroughly before and after each use.