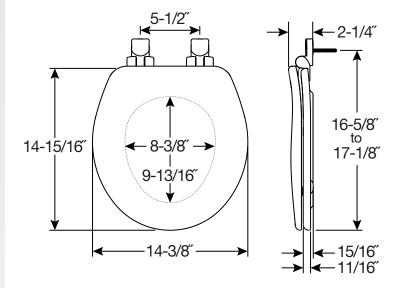

## ALËSIO II™ 9170CHSL / NISL

RESIDENTIAL HIGH DENSITY™ ENAMELED WOOD TOILET SEAT

## **SPECIFICATIONS:**

Size: Round

Material: High Density™ Enameled Wood

Style: Closed Front with Cover

Ring Bumpers: Two

Hinges: Chrome or Brushed Nickel

Hardware: STA-TITE® Seat Fastening System™