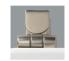

## **FEATURES:**

- Stylish Hinge Options Chrome (CHSL) or brushed nickel (NISL) hinges
- STA-TITE® Seat Fastening System<sup>™</sup> Never Loosens<sup>™</sup>
- Easy

  Clean & Change
   Removes for easy cleaning
- Whisper