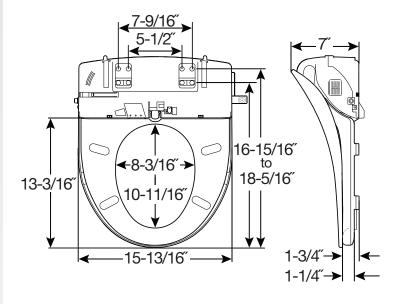

## **SPECIFICATIONS:**

Size: Round

Material: Plastic

Style: Closed Front with Cover

Ring Bumpers: Four

**Hinges:** Plastic

Hardware: Seat Bracket & Adjustable Hardware

Power Rating: AC 120V, 60Hz, 1270W, 10.58 amps

Power Cord Length: 48"

Bidet Water Hose Length: 24"

Power Requirement: GFCI Outlet

Remote Dimensions: 2\%" x 6\%" x 3\%"

Codes & Standards:

Complies with
IAPMO/ANSI Z124.5
Standards
Residential Classification