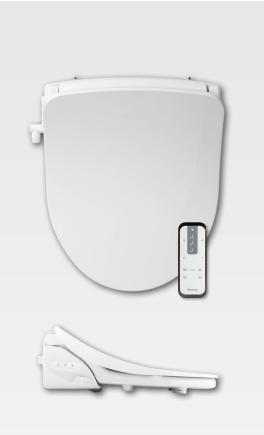

RESIDENTIAL PLASTIC TOILET SEAT

# **FEATURES:**

- Adjustable Aerated Washes
- Continuous Heated Water
- 3-in-1 Stainless Steel Nozzle
- Pulsate Wash Function
- Multi-Setting Heated Seat
- Intuitive Touch Remote Control with Custom User Presets
- Eco Mode
- Easy

  Clean & Change
- Whisper

   Close®
- Precision Seat Fit<sup>™</sup>
- Super Grip Bumpers<sup>™</sup>

## **SPECIFICATIONS:**

Size: Round

Material: Plastic

Style: Closed Front with Cover

Ring Bumpers: Four

**Hinges:** Plastic

Hardware: Seat Bracket & Adjustable Hardware

Power Rating: AC 120V, 60Hz, 1270W, 10.58 amps