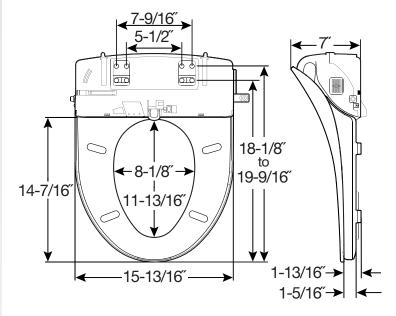

## **SPECIFICATIONS:**

Size: Elongated

Material: Plastic

Style: Closed Front with Cover

Ring Bumpers: Four

**Hinges:** Plastic

Hardware: Seat Bracket & Adjustable Hardware

Power Rating: AC 120V, 60Hz, 1270W, 10.58 amps

Power Cord Length: 48"

Bidet Water Hose Length: 24"

Power Requirement: GFCI Outlet

Remote Dimensions: 2\%" x 6\%" x 3\%"

Codes & Standards:

RESIDENTIAL PLASTIC TOILET SEAT