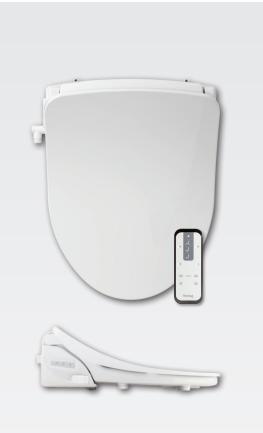

RESIDENTIAL PLASTIC TOILET SEAT

# **FEATURES:**

- Adjustable Aerated Washes
- Continuous Heated Water
- 3-in-1 Stainless Steel Nozzle
- Pulsate Wash Function
- Multi-Setting Heated Seat
- Intuitive Touch Remote Control with Custom User Presets
- Eco Mode
- Easy

  Clean & Change
- Whisper

   Close®
- Precision Seat Fit<sup>™</sup>
- Super Grip Bumpers<sup>™</sup>

## **SPECIFICATIONS:**

Size: Elongated

Material: Plastic

Style: Closed Front with Cover

Ring Bumpers: Four

**Hinges:** Plastic

Hardware: Seat Bracket & Adjustable Hardware

Power Rating: AC 120V, 60Hz, 1270W, 10.58 amps