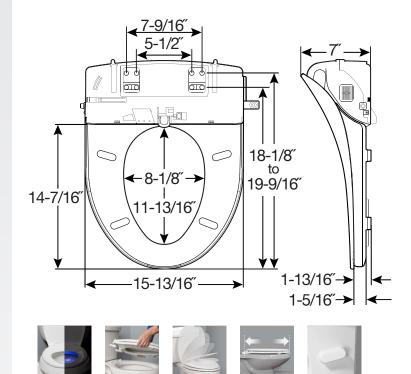

# **SPECIFICATIONS:**

Size: Elongated Material: Plastic Style: Closed Front with Cover Ring Bumpers: Four Hinges: Plastic Hardware: Seat Bracket & Adjustable Hardware Power Rating: AC 120V, 60Hz, 1270W, 10.58 amps Power Cord Length: 48" **Bidet Water Hose Length: 24**" Power Requirement: GFCI Outlet Remote Dimensions: 23/8" x 63/8" x 3/4" Complies with IAPMO/ANSI Z124.5 Standards Codes & Standards: С Residentia Classificatio