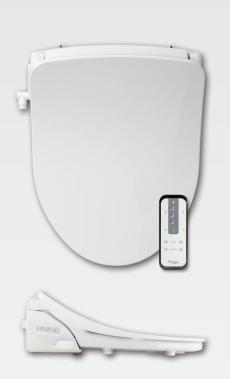

### **FEATURES:**

- Adjustable Aerated Washes
- Continuous Heated Water
- Multi-Setting Warm Air Dryer
- 3-in-1 Stainless Steel Nozzle
- Pulsate & Oscillate Wash Functions
- Automatic Deodorizer
- Multi-Setting Heated Seat
- iLumaLight<sup>®</sup>
- Intuitive Touch Remote Control with Custom User Presets
- Eco Mode
- Easy

   Clean & Change<sup>®</sup>
- Precision Seat Fit<sup>™</sup>
- Super Grip Bumpers<sup>™</sup>

# **RENEW PLUS<sup>™</sup> B1980NL**

RESIDENTIAL PLASTIC TOILET SEAT

# **SPECIFICATIONS:**

Size: Elongated Material: Plastic Style: Closed Front with Cover Ring Bumpers: Four Hinges: Plastic Hardware: Seat Bracket & Adjustable Hardware Power Rating: AC 120V, 60Hz, 1270W, 10.58 amps Power Cord Length: 48" **Bidet Water Hose Length: 24**" Power Requirement: GFCI Outlet Remote Dimensions: 23/8" x 63/8" x 3/4" Complies with IAPMO/ANSI Z124.5 Standards Codes & Standards: С Residentia Classificatio