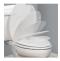

## **SPECIFICATIONS:**

Size: Round

Material: Enameled Wood / Plastic

Style: Closed Front with Cover

Ring Bumpers: Two

**Hinges:** Plastic

Hardware: STA-TITE® Seat Fastening System™