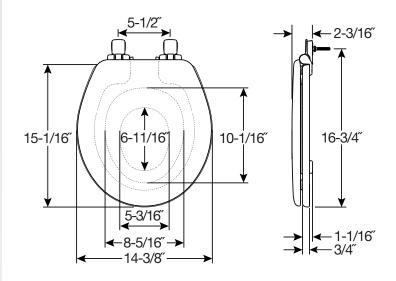

## **SPECIFICATIONS:**

Size: Round

Material: Enameled Wood / Plastic

Style: Closed Front with Cover

Ring Bumpers: Two

**Hinges:** Plastic

Hardware: STA-TITE® Seat Fastening System™