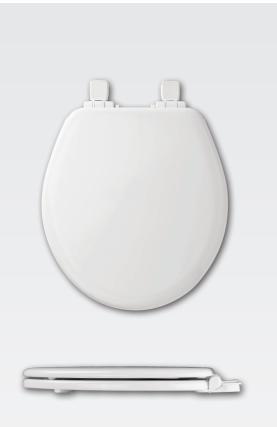

## **NEXTSTEP™ 483SLOW**

RESIDENTIAL ENAMELED WOOD TOILET SEAT

## **SPECIFICATIONS:**

Size: Round

Material: Enameled Wood / Plastic

Style: Closed Front with Cover

Ring Bumpers: Two

**Hinges:** Plastic

Hardware: STA-TITE® Seat Fastening System™