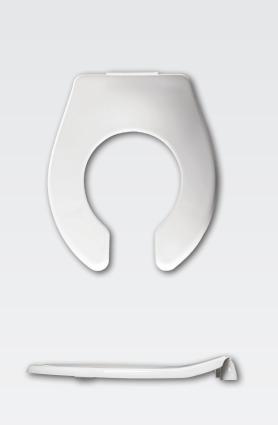

COMMERCIAL HEAVY-DUTY PLASTIC TOILET SEAT

## **FEATURES:**

- STA-TITE® Commercial Fastening System<sup>™</sup> Eliminates callbacks for loosened seats
- DuraGuard® Antimicrobial \* Built-In Seat Protection™

## **SPECIFICATIONS:**

Size: Baby / Toddler

Material: Plastic

Style: Open Front less Cover

Ring Bumpers: Two

**Hinges:** Plastic with Non-Corroding 300 Series Stainless

Steel Posts and Pintles

**Hardware:** STA-TITE® Commercial Fastening System™