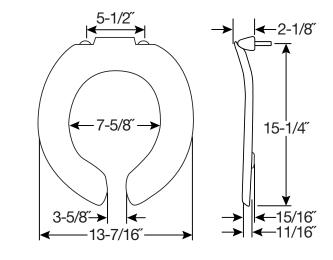

## **SPECIFICATIONS:**

Size: Baby / Toddler

Material: Plastic

Style: Open Front less Cover

Ring Bumpers: Two

**Hinges:** Plastic with Non-Corroding 300 Series Stainless

Steel Posts and Pintles

**Hardware:** STA-TITE® Commercial Fastening System™