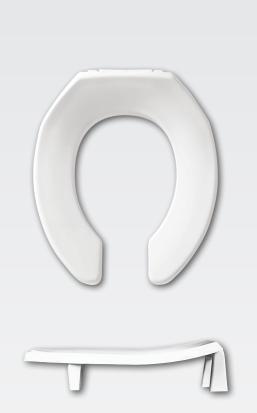

## 3L2055T

MEDIC-AID<sup>®</sup> HEAVY-DUTY PLASTIC TOILET SEAT

Size: Round

Material: Plastic

Style: Open Front less Cover

Ring Bumpers: Two

Hinges: Plastic with Non-Corroding 300 Series Stainless Steel Posts and Pintles

Hardware: STA-TITE<sup>®</sup> Commercial Fastening System<sup>™</sup>