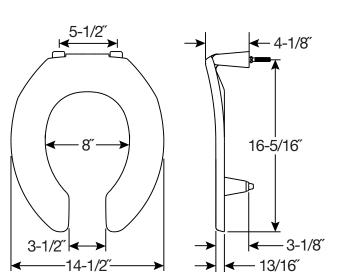

Size: Round

Material: Plastic

Style: Open Front less Cover

Ring Bumpers: Two

Hinges: Plastic with Non-Corroding 300 Series Stainless Steel Posts and Pintles

Hardware: STA-TITE<sup>®</sup> Commercial Fastening System<sup>™</sup>