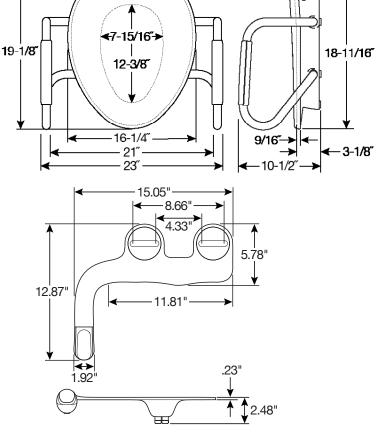

**Hardware:** Stay·Tite<sup>™</sup> Commercial Fastening System<sup>™</sup>

Seat Capacity: 1,000 lbs \* | 21" between bars

Support Arm Capacity: 350 lbs each

Codes & Standards:

IAPMO/ANSI Z124.5 Performance Standards