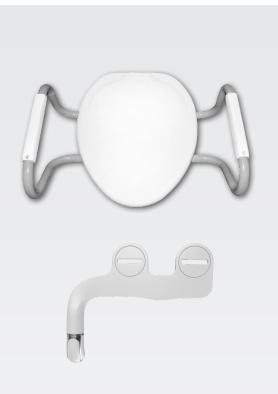

## ASSURANCE™ E85320H20 ARM

3" PREMIUM RAISED TOILET SEAT + SUPPORT ARMS + BIDET ATTACHMENT

<-- 4-1/4<sup>"</sup>

- 3" Raised Seat Assists with sitting and standing
- Support Arms Reduce strains and falls
- Bidet Attachment Non-electric, simple twist knob adjusts water pressure
- Stay·Tite<sup>™</sup> Commercial Fastening System™ Never loosens. Guaranteed.
- Clean

  Shield<sup>™</sup> Keeps everything in the bowl
- Residential Appearance Blends with home interiors
- Heavy-Duty Oversized Ring For comfort and support
- Self-Sustaining Check Hinges Keeps seat upright for standing use or cleaning, without slamming

## **SPECIFICATIONS:**

Size: Elongated

Material: Plastic

Style: Closed Front with Cover

Ring Bumpers: Four

**Hinges:** Plastic Self-Sustaining Check Hinges with Non-Corroding 300 Series Stainless Steel Posts & Pintles

**Hardware:** Stay·Tite<sup>™</sup> Commercial Fastening System<sup>™</sup>

Seat Capacity: 1,000 lbs \* | 21" between bars

Support Arm Capacity: 350 lbs each

Codes & Standards:

IAPMO/ANSI Z124.5 Performance Standards