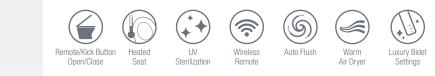

## **FEATURES:**

- Remote/Kick Button **Open/Close**
- Heated Seat
- UV Sterilization
- Wireless Remote
- Auto Flush
- Warm Air Dryer
- Luxury Bidet Settings
- Comfort Height
- Direct Flush System
- Sleek, Tankless Design
- Flush System Can be Operated by Remote, Sensor or Kick Button
- Night Light
- Stainless Steel Nozzle
- Sittable Lid (200lbs)