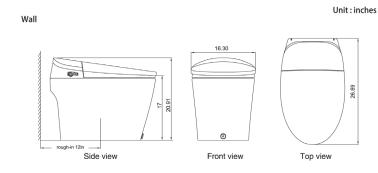

## **SPECIFICATIONS:**

Size: Elongated Material: ABS Resin / Vitreous China Style: Integrated Toilet Ring Bumpers: Four Hinges: Plastic Hardware: Plastic Power Rating: AC 120V, 60 Hz, 1050W, 8.75 amps \* Water Temp Range: Up to 95°F Flush Rate: 1.28 gpf Power Cord Length: 48" **Bidet Water Hose Length: 24**" Power Requirement: GFCI Outlet Complies with IAPMO/ANSI Z124.5