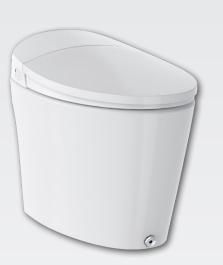

## **SANCTUARY 5000<sup>™</sup> S5000E**

SMART BIDET TOILET

## **SPECIFICATIONS:**

Size: Elongated Material: ABS Resin / Vitreous China Style: Integrated Toilet Ring Bumpers: Four Hinges: Plastic Hardware: Plastic Power Rating: AC 120V, 60 Hz, 1050W, 8.75 amps \* Water Temp Range: Up to 95°F Flush Rate: 1.28 gpf Power Cord Length: 48" **Bidet Water Hose Length: 24**" Power Requirement: GFCI Outlet Complies with IAPMO/ANSI Z124.5