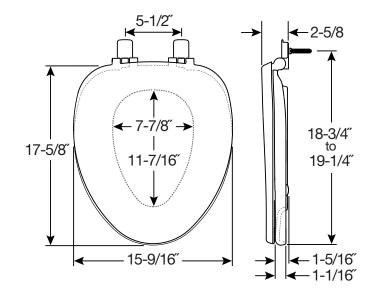

## **SPECIFICATIONS:**

Size: Elongated

Material: Plastic

Style: Closed Front with Cover

Ring Bumpers: Two

Hinges: Plastic

**Hardware:** STA-TITE® Seat Fastening System™