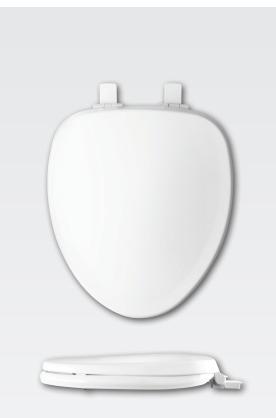

## TRUCOMFORT™ 1870FZ

RESIDENTIAL PLASTIC TOILET SEAT

## **SPECIFICATIONS:**

Size: Elongated

Material: Plastic

Style: Closed Front with Cover

Ring Bumpers: Two

Hinges: Plastic

**Hardware:** STA-TITE® Seat Fastening System™