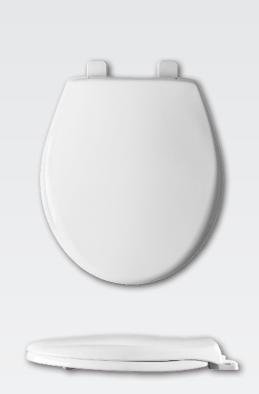

## **KENNAN<sup>™</sup> 100E2**

## RESIDENTIAL PLASTIC TOILET SEAT

## **SPECIFICATIONS:**

- Size: Round
- Material: Plastic
- Style: Closed Front with Cover
- Ring Bumpers: Two

Hinges: Plastic

Hardware: STA-TITE<sup>®</sup> Seat Fastening System<sup>™</sup>

UPC

Codes & Standards: c