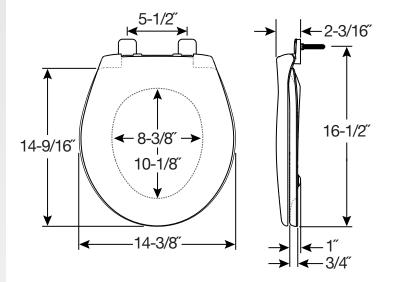

## **SPECIFICATIONS:**

- Size: Round
- Material: Plastic
- Style: Closed Front with Cover
- Ring Bumpers: Two

Hinges: Plastic

Hardware: STA-TITE<sup>®</sup> Seat Fastening System<sup>™</sup>

UPC

Codes & Standards: c